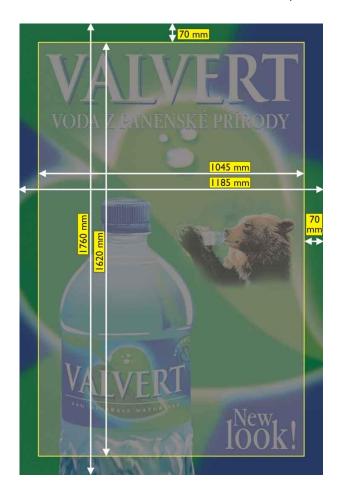

## **CLV** posters printing properities

Our CLV poster size is 1185 x 1750 mm portrait orientation. Visible size is 1045 x 1620 mm (see figure).

Posters are printed on paper 140 g / m2.

Ideal materials for the production of posters for the CLV are stored in pdf format printing (not just proof PDF) may be reduced in any reasonable proportion, graphic cope.

Resolution at a 1: 1 at least 300dpi.

Background color / color / image leave on full size poster, but nothing substantial - eg. Web page or phones, logos, etc. Do not place closer than 7 cm to any county (see picture).