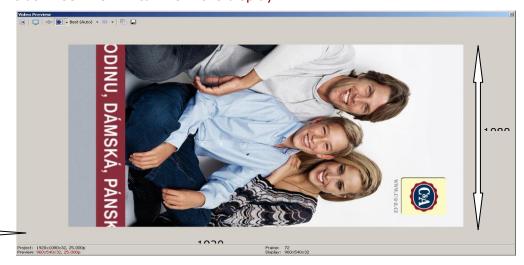

Please prepare your graphic and also save in the landscape format like on the picture below. Picture is turned 90° clockwise. We will turn it in the display.