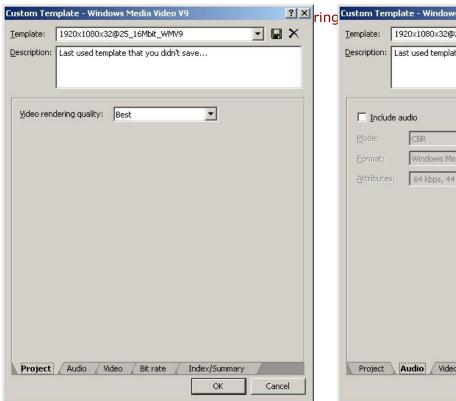

#### Video:

format: WMV - Windows Media Video 9 or

picture sequence: PNG, TIFF, JPEG (100% quality)

frame rate: 25

resolution: 1080 x 1920 pixels (vertical)

progressive scan

pixel aspect ratio: 1,0000 (Square)

Bit rate: 16 M Audio: None Total time: 6 sec

Please put 2 black fields for the beginning and to the end of the video. These 2 black fields are extra fields above your 6 seconds of your video. In your video sequence then make transition from black for the first three fields and for the last 3 fields.

## **Recapitulation:**

Resolution: 1920x1080 Bit rate: 10-16M

> Pixel aspect ratio: 1,0 (square) Frame rate: 25, progressive scan

Formats: WMV, JPEG, PNG, TIFF, no compression only

Deadline for data delivery is 3 days prior the start of the campaign.