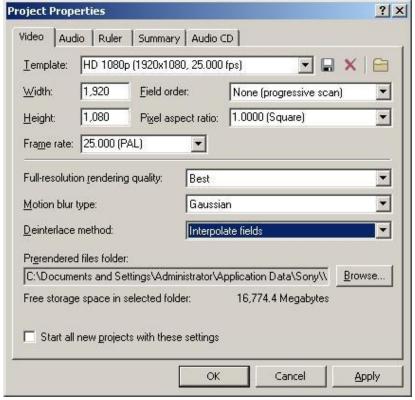

#### Video:

format: WMV - Windows Media Video 9 or

picture sequence: PNG, TIFF, JPEG (100% quality)

frame rate: 25

resolution: 1080 x 1920 pixels (vertical)

progressive scan

pixel aspect ratio: 1,0000 (Square)

## **Recapitulation:**

Resolution: 1920x1080 Bit rate: 10-16M

> Pixel aspect ratio: 1,0 (square) Frame rate: 25, progressive scan

Formats: WMV, JPEG, PNG, TIFF, no compression only

Deadline for data delivery is 3 days prior the start of the campaign.