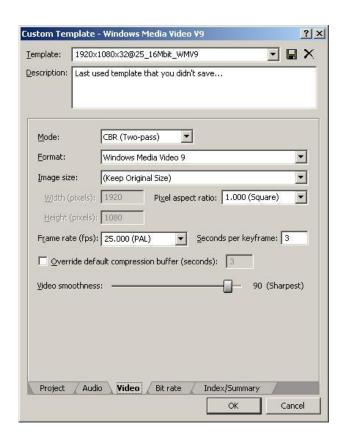

#### Video:

format: WMV - Windows Media Video 9 or

picture sequence: PNG, TIFF, JPEG (100% quality)

frame rate: 25

resolution: 1080 x 1920 pixels (vertical)

progressive scan

pixel aspect ratio: 1,0000 (Square)

## **Recapitulation:**

Resolution: 1920x1080 Bit rate: 10-16M

> Pixel aspect ratio: 1,0 (square) Frame rate: 25, progressive scan

Formats: WMV, JPEG, PNG, TIFF, no compression only

Deadline for data delivery is 3 days prior the start of the campaign.