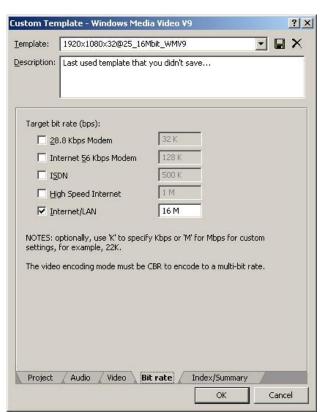

Bit rate: 16 M Audio: None Total time: 6 sec

Please put 2 black fields for the beginning and to the end of the video. These 2 black fields are extra fields above your 6 seconds of your video. In your video sequence then make transition from black for the first three fields and for the last 3 fields.

## **Recapitulation:**

Resolution: 1920x1080 Bit rate: 10-16M

> Pixel aspect ratio: 1,0 (square) Frame rate: 25, progressive scan

Formats: WMV, JPEG, PNG, TIFF, no compression only

Deadline for data delivery is 3 days prior the start of the campaign.