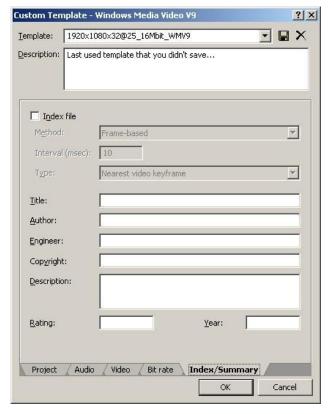

#### Video:

format: WMV - Windows Media Video 9 or

picture sequence: PNG, TIFF, JPEG (100% quality)

frame rate: 25

resolution: 1080 x 1920 pixels (vertical)

progressive scan

pixel aspect ratio: 1,0000 (Square)

Bit rate: 16 M Audio: None Total time: 6 sec

Please put 2 black fields for the beginning and to the end of the video. These 2 black fields are extra fields above your 6 seconds of your video. In your video sequence then make transition from black for the first three fields and for the last 3 fields.

## **Recapitulation:**

Resolution: 1920x1080 Bit rate: 10-16M

> Pixel aspect ratio: 1,0 (square) Frame rate: 25, progressive scan

Formats: WMV, JPEG, PNG, TIFF, no compression only

Deadline for data delivery is 3 days prior the start of the campaign.